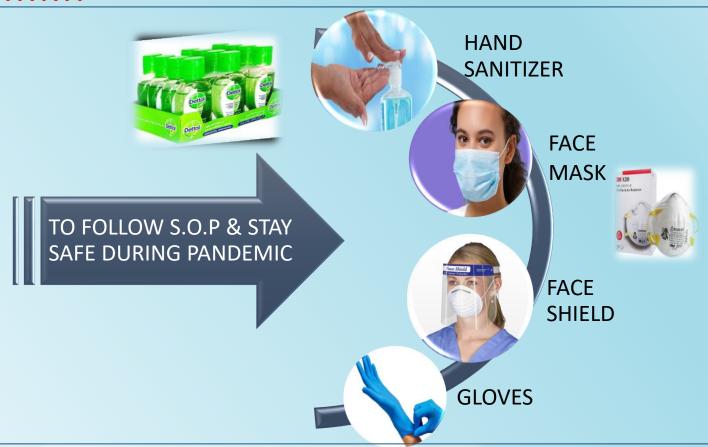

## PERSONAL PROTECTIVE EQUIPMENTS

**Outsourcing of Maintenance and Facilities** Support Solution allows you and your colleagues to focus on delivering your productivity to the highest standards, while reaping the benefits of a wellmaintained and efficient working environment.